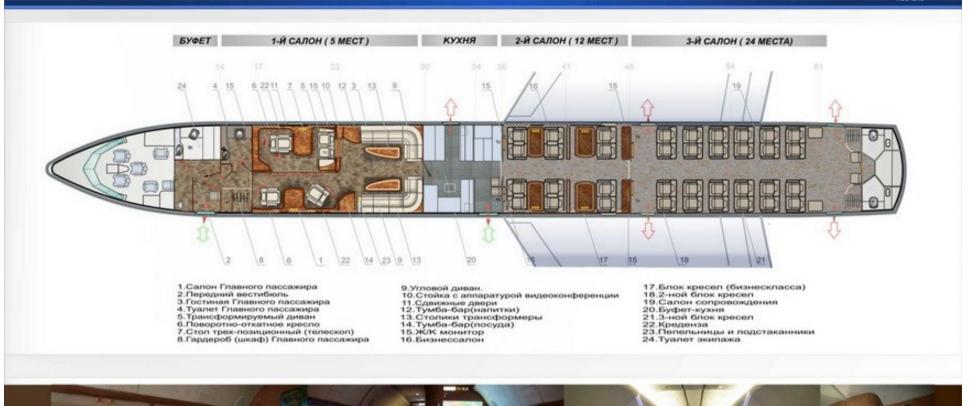

## <u>INTERIOR:</u> NEW 2009 VIP with a beautiful interior. Click on for many photos <u>1991/1992 TU-154M VIP.</u>

- Three salons Certified and configured for 41 Passengers and two Cabins for the Main Passenger.
- The galley between the first and second salon.
- One the VIP lavatories and one forward and two aft lavatories.

| 1.The Toilet of the main passenger.     | 7.The Monitor 32 ".                                        | 13.The Table.                           |
|-----------------------------------------|------------------------------------------------------------|-----------------------------------------|
| 2.The Monitor 20 ".                     | 8.The Bedside table for audio-video equipment.             | 14.The Three-position developing table. |
| 3.The VIP an armchair.                  | 9.The Four-seater sofa.                                    | 15.Clothes.                             |
| 4. The Three-position developing table. | 10.The Table.                                              | 16.The Monitor 15 ".                    |
| 5.The Folding sofa.                     | 11.The Monitor 17 ".                                       | 17.Gangway THO-2M.                      |
| 6.Kredenza.                             | 12.The Double block of armchairs of the increased comfort. | 18.The Bedside table with a bar.        |