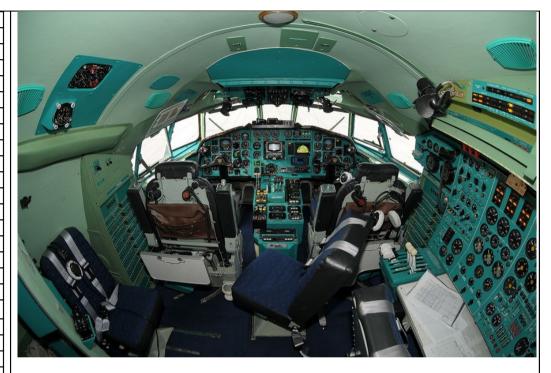

### **LIST OF AVIONICS ONBOARD OF TU-154M**

The basic equipment of the TU-154M includes all the instruments for altitude instrument flying under IFR as follows:

|                         | _                          |
|-------------------------|----------------------------|
| VHF COM SYS # 1         | Baklan-20                  |
| VHF COM SYS # 2         | Baklan-20                  |
| HF COM SYS              | Yadro                      |
| VHF NAV SYS # 1         | Kurs MP-70                 |
| VHF NAV SYS # 2         | Kurs MP-70                 |
| ADF NAV SYS # 1         | ARK-15                     |
| ADF NAV SYS # 2         | ARK-15                     |
| VHF NAV SYS #2          | Kurs MP-70                 |
| Weather radar           | Groza-42                   |
| FDR                     | MSRP-64                    |
| CVR                     | Mars                       |
| ATC transponder         | SO-72                      |
| Cabin interphone SYS    | P-512                      |
| Autopilot               | SAU-42                     |
| Emergency HF COM SYS    | R-861                      |
| Emergency VHF COM SYS   | R-855UM                    |
| DME # 1                 | SD-75                      |
| Altimeter (foot) # 1    | UWID-15FK                  |
| Altimeter (foot) # 2    | WMF-50                     |
| GPS receiver            | KLN 90B                    |
| TCAS                    | Honevwell                  |
| EGPWS                   | TTA-12S                    |
| Emergency radio beacons | АРМ-406П, АРМ-406АС1406АС1 |