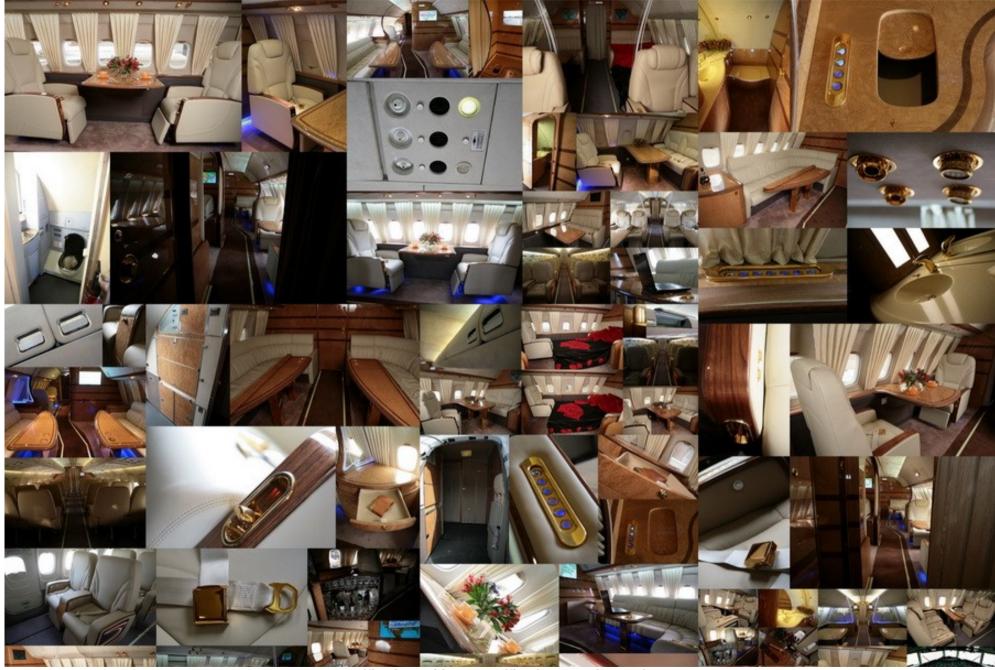

## <u>INTERIOR:</u> NEW 2009 VIP with a beautiful interior. Click on for many photos <u>1991/1992 TU-154M VIP.</u>

- Three salons Certified and configured for 41 Passengers and two Cabins for the Main Passenger.
- The galley between the first and second salon.
- One the VIP lavatories and one forward and two aft lavatories.

| 1.The Toilet of the main passenger.     | 7.The Monitor 32 ".                                        | 13.The Table.                           |
|-----------------------------------------|------------------------------------------------------------|-----------------------------------------|
| 2.The Monitor 20 ".                     | 8.The Bedside table for audio-video equipment.             | 14.The Three-position developing table. |
| 3.The VIP an armchair.                  | 9.The Four-seater sofa.                                    | 15.Clothes.                             |
| 4. The Three-position developing table. | 10.The Table.                                              | 16.The Monitor 15 ".                    |
| 5.The Folding sofa.                     | 11.The Monitor 17 ".                                       | 17.Gangway THO-2M.                      |
| 6.Kredenza.                             | 12.The Double block of armchairs of the increased comfort. | 18.The Bedside table with a bar.        |