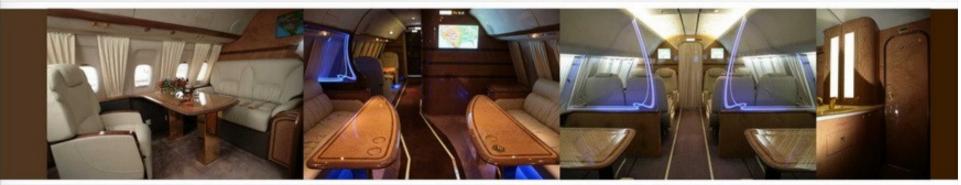

## <u>INTERIOR:</u> NEW 2009 VIP with a beautiful interior. Click on for many photos <u>1991/1992 TU-154M VIP.</u>

- Three salons Certified and configured for 41 Passengers and two Cabins for the Main Passenger.
- The galley between the first and second salon.
- One the VIP lavatories and one forward and two aft lavatories.